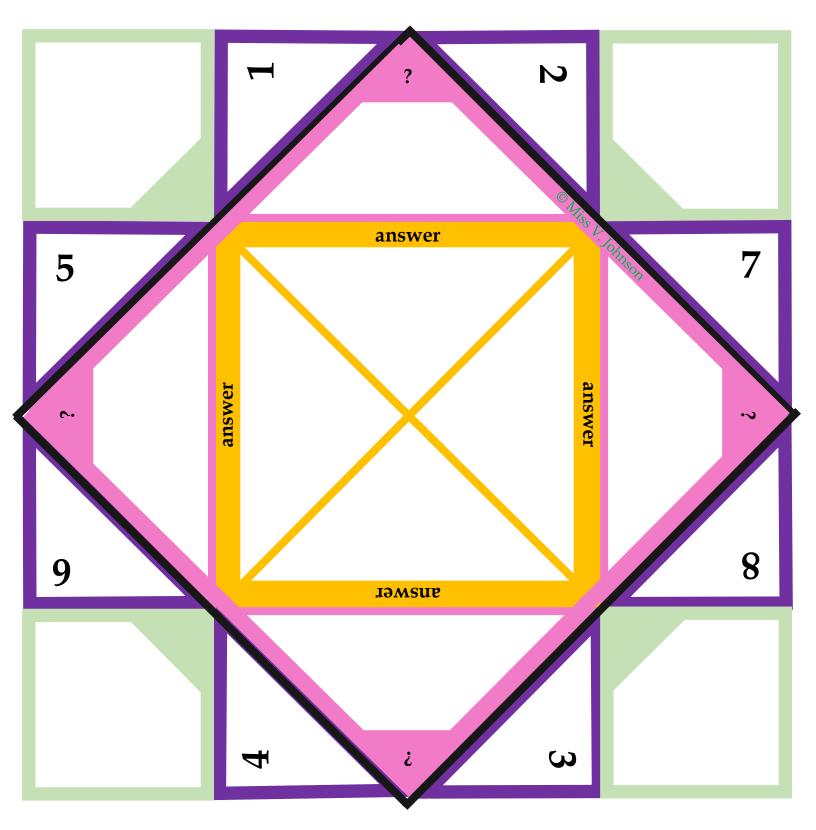

## Four Question Fortune Teller Study Guide

Green = vocabulary definition or another question

Blue = vocabulary word or answer to green question

Pink = question

Orange = answer to question in pink

\*NOTE\* You can do the writing before folding. Please note that the filled in triangle indicates (shows) the top of each section.

- 1. Cut out the square from this side following the blue lines.
- 2. Fold on the black line. The fold should be folded toward the blue diamond. Do this for all four corners.
- 3. Fold on the purple line in towards the orange center on opposite side. Do this for all four corners.