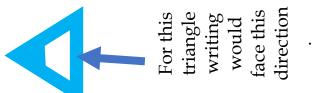

## Four Question Fortune Teller Study Guide

Green = vocabulary definition or another question

Blue = vocabulary word or answer to green question

Pink = question

Orange = answer to question in pink

\*NOTE\* You can do the writing before folding. Please note that the filled in triangle indicates (shows) the top of each section.