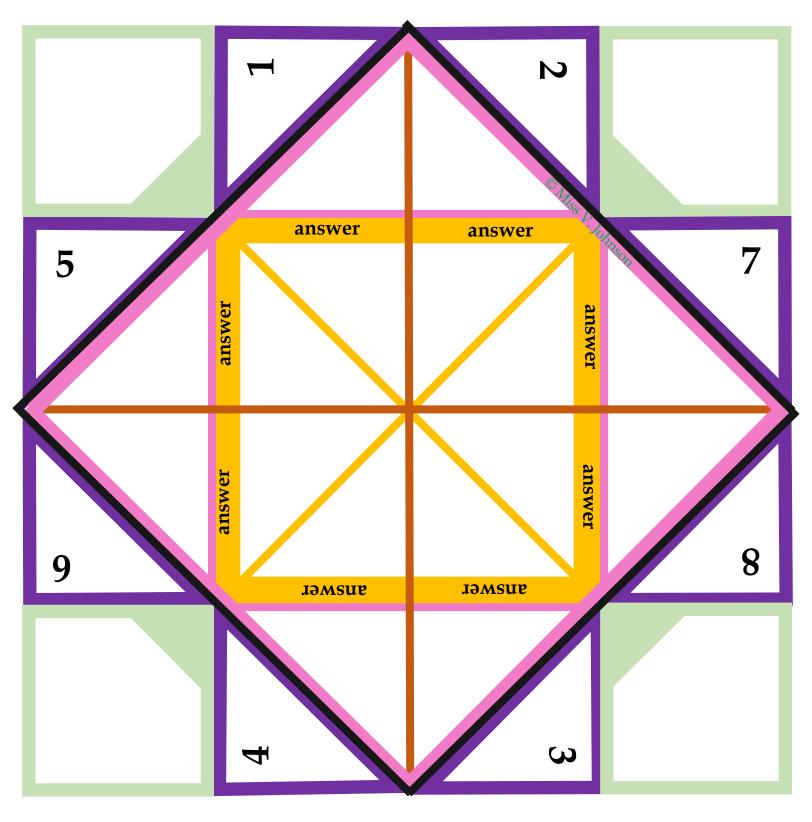

## **Eight Question Fortune Teller Study Guide**

Green = vocabulary definition or another question

Blue = vocabulary word or answer to green question

Pink = question

Orange = answer to question in pink

- 1. Cut out the square from this side following the blue lines.
- 2. Fold on the black line. The fold should be folded toward the blue diamond.
  - 3. Fold on the purple line in towards the orange center on opposite side.